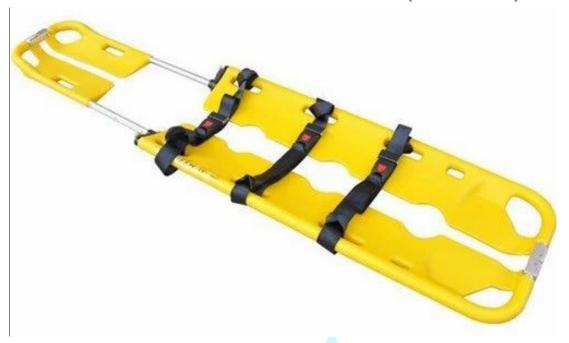

## **Mobilize SCOOP Stretcher (SCOOP-101)**

**Product Code:** 

Model: **SCOOP 101** 

**Mobilize SCOOP 101** 

The Mobilize composite scoop stretcher providing superior comfort and safety to patients who need spinal immobilization. The stretcher supports the patients in the position found and elimination the need for log-rolls, reducing the risk of further injury.

## Features:

- Thermally-treated polymer construction does not get too hot or cold.

  Recessed head section to assist with appropriate and the section to a section to
- Narrow foot end for use in confined spaces immobilisation.
- Oval profile and angles handles provide engonomic ease of use.
- Four adjustable lengths accomoate patients of different heights.
- Folds compact for strage (optional 385-C case)
- X-ray transparent
- Comes along with 2 restrain straps.

| Length        | 118 cm (Folded) / 165 cm (Min) / 202 cm (Max) |
|---------------|-----------------------------------------------|
| Width         | 43 cm                                         |
| Height        | 7 cm                                          |
| Weight        | 8 Kg                                          |
| Load Capacity | 159 Kg                                        |